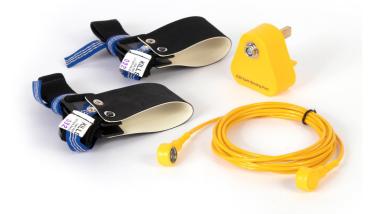

## ESD Floor Mat Grounding Kit UK

Handy bundle of accessories to complete your ESD floor mat setup

- High quality ESD accessories designed to connect seamlessly with standard components.
- Everything you need to keep a single operative compliant when stood on an ESD mat.
- Each kit includes:
- Single 3.0 m Floor Mat Grounding Wire with 10 mm connections and fitted with 1  $M\Omega$  resistor.
- Pair of fully adjustable and lightweight Heel Grounders fitted with 1  $\ensuremath{M\Omega}$  resistor.
- Single earth bonding plug to connect lead to earth.